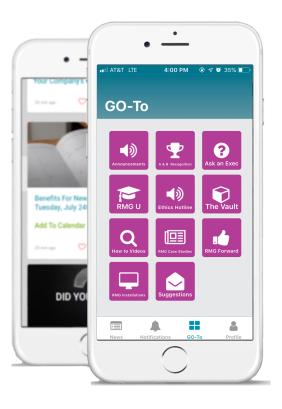

# Mobilize Your Global Workforce and **Stay Connected to Your Business.**

KorbytGO integrates the day-to-day necessities of employee life into one mobile app. Intuitive and impactful, it's the essential tool to keep employees connected, productive and engaged from anywhere. Employee engagement starts with GO.

**Key features:** Mobile application, centralized hub, engagement dashboards, customizable interface

**KorbytGO - The Internal Communications Impact App** 

korbytgo.com