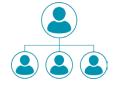

#### Connect to All Points Of Your Business

Our intelligent software targets audiences with the right message at the right time through the right device. Reach consumers or employees with customized messaging regardless of how many or where they are located, using digital signage, desktop or mobile.

**One-to-One:** solutions allow direct targeting. Target messages to get critical information to a specific person.

**One-to-Few**: Segment your audience and deliver messaging to different locations, departments or groups.

**One-to-Many:** Our solutions allow you to connect all areas of your business on a global scale.